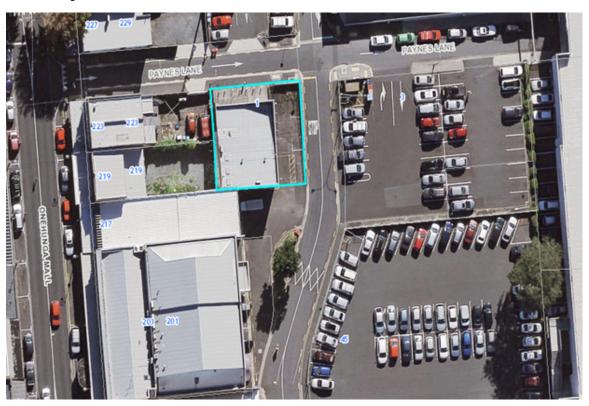

Panuku Development Auckland offer this 337sqm 2 storied building strategicaly located to take advantage of pedestrian traffic due to its close proximity to the expanding Dress Smart retail shopping mall.

#### **Summary**

This site and building offer the rare opportunity to purchase freehold land and building opposite Dress Smart retail shopping mall. Dress Smart is currently under expansion and this site's location places it directly in front of pedestrian shoppers on their way to the mall. Currently occupied by a local community group, the building has previously been used as a retail premise. Retailers and developers alike are invited to take this opportunity to upgrade the building and make the most of its strategic location. Zoned as Town Centre, this zoning category provides for a wide range of activities including commercial, leisure, residential, tourist, cultural, community and civic services, providing a focus for commercial activities and growth.