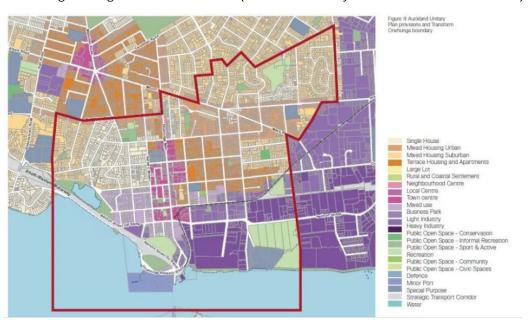

### **Transforming Onehunga**

Panuku Development Auckland are leading the Transform Onehunga plan which will guide the long-term strategy, vision and goals for Panuku's work in transforming Onehunga into a major growth centre for Auckland. Onehunga is a no-brainer when it comes to urban regeneration and significant growth. Strategically located in the southern part of the isthmus and with excellent connections to other areas, the Unitary Plan also enables significant growth in the wider area (the area covered by Panuku's work is outlined in red):

This site is in a key area for growth as its zoning designation as town centre means development up to 27 metres (6-8 levels) is possible.